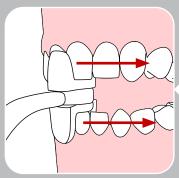

**NOTE:** Press ON/OFF Button after inserting into your mouth.

Select between Low, Medium and High pressure settings with Mode Select Button.

6. Gently glide H-Shaped Flossing Head across teeth from parts side to the other in a contiguous, controlled motion. If needed, refill Water Tank and repeat for your desired results.