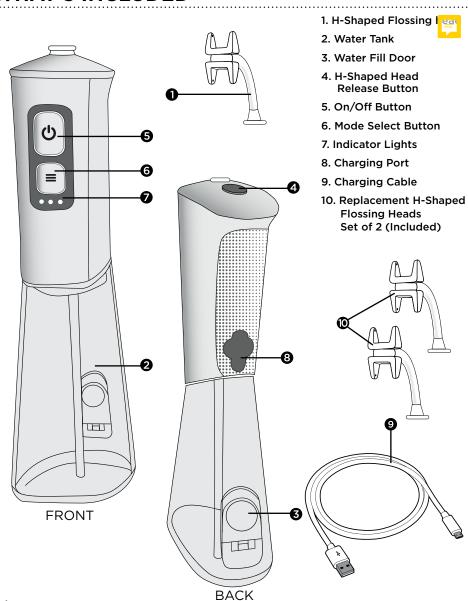

## WHAT'S INCLUDED

## **HOW TO CHARGE**

We recommend you fully charge your Miracle Smile® Deluxe Pro before the first use.

1. Open the protective silicone cover on the Charging Port on the back of the unit.

 Insert small end of Charging Cable into Charging Port and large end into a USB port or USB power adapter (not included).

3. Indicator Lights will blink when charging. Unit is fully charged when all three lights stop blinking and remain fully lit. Remove the charging cable from unit.

1. Insert H-Shaped Flossing Head into top of unit and press until it snaps into place.

2. Open the Water Fill Door on the back of the Water Tank.

3. Carefully fill Water Tank with water until full (7 ounces).

**NOTE:** For an enhanced experience, add your desired amount of mouthwash to Water Tank before filling it completely.

4. Close Water Fill Door until it snaps into place securely to avoid leakage.

5. Insert H-Shaped Flossing Head into your mouth. Place bottom of H-Shaped Flossing Head around bottom teeth and slowly close your mouth to position top teeth into top of H-Shaped Flossing Head.

7. When done, turn off by pressing On/Off Button.

8. To remove H-Staped Flossing Head, press H-Staped Flossing Head Release Button and gently pull off unit.

#### **MAINTENANCE**

After each use, Empty water tank, clean any leftover debris, and let the unit air dry. Store in a cool, dry place until next use.

To remove/replace H-Shaped Flossing Head, press the release button on the top of unit, and pull out until removed.