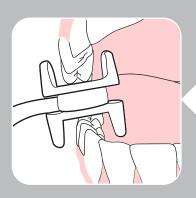

4. Close Water Fill Door until it snaps into place securely to avoid leakage.

5. Insert H-Shaped Flossing Head into your mouth. Place bottom of H-Shaped Flossing Head around bottom teeth and slowly close your mouth to position top teeth into top of H-Shaped Flossing Head.

**NOTE:** Press ON/OFF Button after inserting into your mouth.

Select between Low, Medium and High pressure settings with Mode Select Button.

6. Gently glide H-Shaped Flossing Head across teeth from parts side to the other in a contiguous, controlled motion. If needed, refill Water Tank and repeat for your desired results.