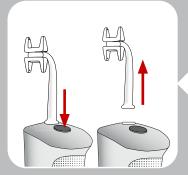

7. When done, turn off by pressing On/Off Button.

8. To remove H-Staped Flossing Head, press H-Staped Flossing Head Release Button and gently pull off unit.

#### **MAINTENANCE**

After each use, Empty water tank, clean any leftover debris, and let the unit air dry. Store in a cool, dry place until next use.

To remove/replace H-Shaped Flossing Head, press the release button on the top of unit, and pull out until removed.