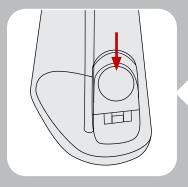

3. Indicator Lights will blink when charging. Unit is fully charged when all three lights stop blinking and remain fully lit. Remove the charging cable from unit.

1. Insert H-Shaped Flossing Head into top of unit and press until it snaps into place.

#### **MAINTENANCE**

After each use, Empty water tank, clean any leftover debris, and let the unit air dry. Store in a cool, dry place until next use.

To remove/replace H-Shaped Flossing Head, press the release button on the top of unit, and pull out until removed.