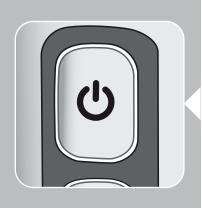

**NOTE:** Press ON/OFF Button after inserting into your mouth.

Select between Low, Medium and High pressure settings with Mode Select Button.

6. Gently glide H-Shaped Flossing Head across teeth from parts side to the other in a contiguous, controlled motion. If needed, refill Water Tank and repeat for your desired results.

7. When done, turn off by pressing On/Off Button.

8. To remove H-Staped Flossing Head, press H-Staped Flossing Head Release Button and gently pull off unit.