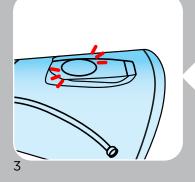

## **HOW TO CHARGE**

We recommend you fully charge your Miracle Smile® Deluxe Pro before the first use.

1. Open the protective silicone cover on the Charging Port on the back of the unit.

 Insert small end of Charging Cable into Charging Port and large end into a USB port or USB power adapter (not included).

3. Indicator Lights will blink when charging. Unit is fully charged when all three lights stop blinking and remain fully lit. Remove the charging cable from unit.

1. Insert H-Shaped Flossing Head into top of unit and press until it snaps into place.