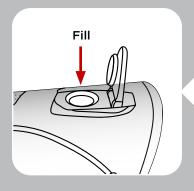

2. Open the Water Fill Door on the back of the Water Tank.

3. Carefully fill Water Tank with water until full (7 ounces).

**NOTE:** For an enhanced experience, add your desired amount of mouthwash to Water Tank before filling it completely.

4. Close Water Fill Door until it snaps into place securely to avoid leakage.

5. Insert H-Shaped Flossing Head into your mouth. Place bottom of H-Shaped Flossing Head around bottom teeth and slowly close your mouth to position top teeth into top of H-Shaped Flossing Head.