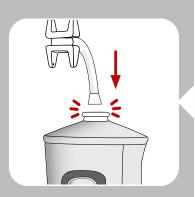

## **HOW TO CHARGE**

We recommend you fully charge your Miracle Smile® Deluxe Pro before the first use.

1. Open the protective silicone cover on the Charging Port on the back of the unit.

 Insert small end of Charging Cable into Charging Port and large end into a USB port or USB power adapter (not included).

3. Indicator Lights will blink when charging. Unit is fully charged when all three lights stop blinking and remain fully lit. Remove the charging cable from unit.

1. Insert H-Shaped Flossing Head into top of unit and press until it snaps into place.